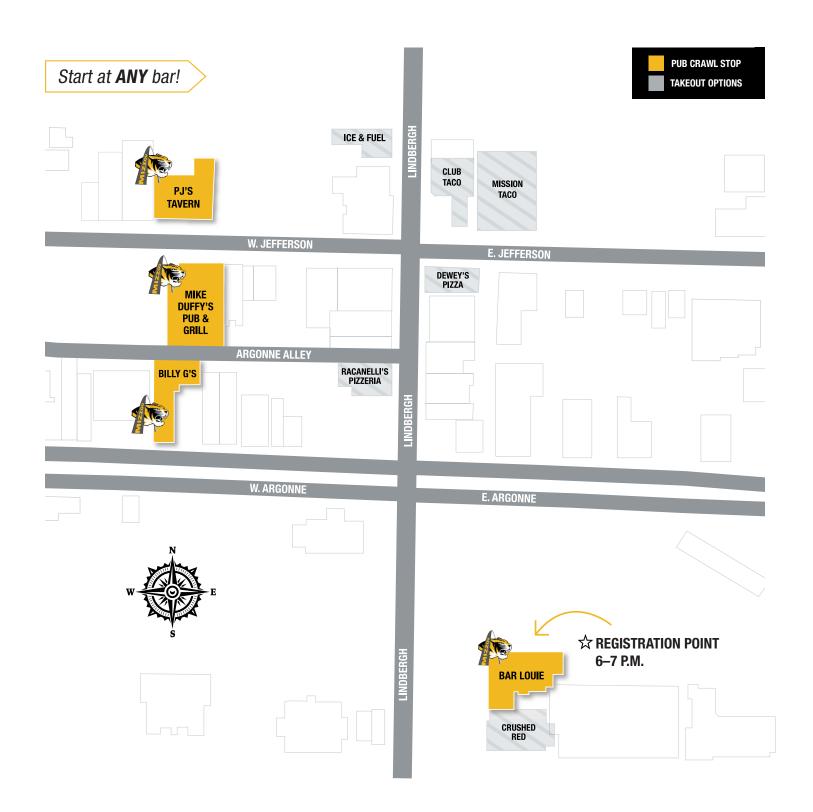

\$20 per Prowler (MUST prepay to be registered)

4 Bars televising the Mizzou/Kentucky football game

PJ's Tavern / Mike Duffy's / Billy G's / Bar Louie

Start at ANY of the bars & switch at the end of each quarter — see map of Kirkwood on back

☆ Wristbands and coupons given to Prowlers at registration between 6-7 at Bar Louie patio. ☆

### Kirkwood Dub Map